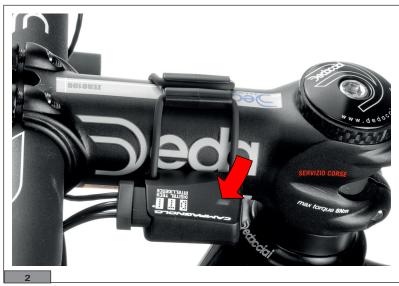

## IMPORTANT!

WHEN YOU RECEIVE THE NEW BICYCLE, PERFORM A COMPLETE CHARGE CYCLE FOR THE EPS UNIT BATTERY BEFORE USING THE BICYCLE.

• During the recharging phase, with the battery charger connected, the light indicator will remain active and will constantly display the residual charging status of the battery (Fig. 2).