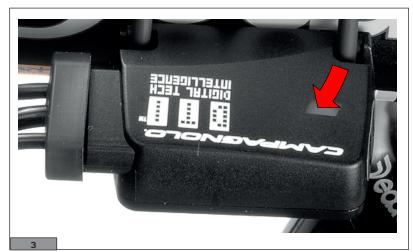

• When the cycle is not used, the indicator lamp will flash briefly at increasing, predetermined time intervals, and the power system buzzer will sound simultaneously, when residual battery charge drops below 6% (Fig. 3).

• When the bicycle is not used, the indicator lamp will flash briefly at a fixed predetermined time interval of 5 minutes, and the power system buzzer will sound simultaneously, when residual battery charge drops below 6% (Fig.3).