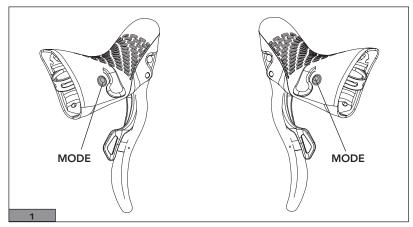

## 1 - VERIFICATION OF THE BATTERY CHARGE LEVEL

The light indicator, normally turned off during operation, displays the residual charge levels for the battery upon request by briefly pressing one of the two "mode" keys located on each EPS control (Fig. 1).